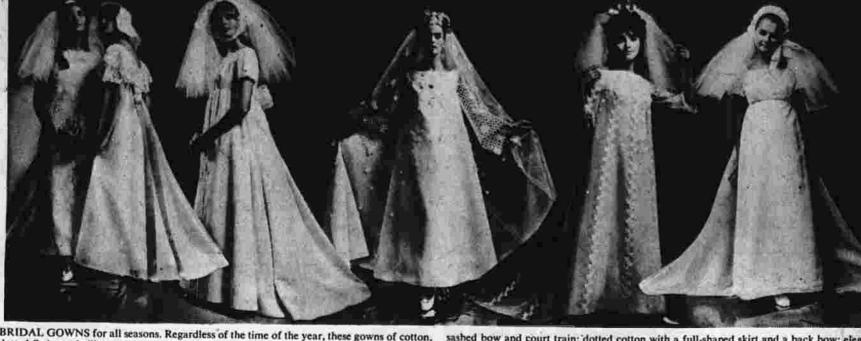

every day, now has the grocery to wear en route to save muss. Pottery breakfast set in gay No date has been announced colors, mixed or matched.

marinated for several hours in BRIDAL GOWNS for all seasons. Regardless of the time of the year, these gowns of cotton, oil and vinegar, precludes the dotted Swiss and silk organdy are perfectly appropriate. Left to right: Ivory lace appliques on white silk organdy (removable train); the doublet silhouette of silk organdy with blue lace; and for the tiny bride, size one to ten, a white silk organdy with a court train.