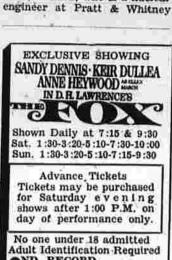

Burnside-Graduate, 7:05-9:10 meet on Wednesday at 8 p.m. 13 by calling Mrs. Robert No- try to interest girls in the many on a living room wall. Cinema I—The Fox, 7:15-9:30 at the Wapping Community CenState—Texas Longhorns, 6:30-- ter. Guests speaker for the eveWilliam Kelly
William Kelly
William Kelly
William Kelly
William Kelly
William Kelly

East Hartford Drive-In—Heat of The Night, 8:00. Russians Are tor at Mansfield Training School. She will tell of her East Windsor Drive-In—Secret War of Harry Frigg, 8:00. Rough Night In Jericho, 10:00 also tell of the training she and Manchester Drive-In—Planet of the Apes, 8:15. Two For The Mansfield Drive-In—Fathom, 8:15. Valley of the Dolls, 10:15 Margaret Mary Church has announced that First Communication will be held, rain or shine, ciety will be held, rain or shine, on May 25, from 10 a.m. to 5 p.m. The Chairmen of the event are Mrs. Fenton Futtner, Mrs. Romand Mrs. Vermon The give and crewel in care of.