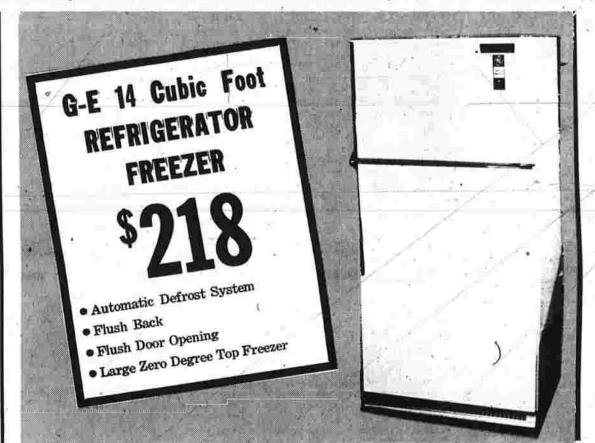

and jelly or ham salad sand wich, cheese wedge, raisin pie Thursday, Variety Day at Hick and Meadowbrook; ravioli with

Blueprint Services Mosprint and Supply, Inc. 686 Hartford Rd., Manchester 649-8693 Bookville Exchange Ent. 1495



to the Rockville General regular sessions may register pital. with the town clerk during her

Nurse Receives tive nurse at the U.S. Army Hospital, Ft. McClellah, Ala.;

HAVE YOU AN EVENT SCHEDULED THAT CALLS FOR

We Are Prepared to Serve You to Your Complete Satisfaction

Our catering service is set up to be flexible enough to ac-commodate any size gathering. Why not call us and talk over the details?





G-E 16 cu. ft., 550-lb. UPRIGHT FREEZER

G-E 25 cu. ft., 865-1b. CHEST FREEZER

G-E 16 cu. ft., 550-lb. NO FROST FREEZER

SAVE \$25 OFF REG. PRICE

\$257



G-E 12 cu. ft. REFRIGERATOR-FREEZER

G-E 16 cu. ft. NO FROST REFRIG.-FREEZER G-E 15 cu. ft. ALL REFRIGERATOR

SAVE \$20



G-E BUILT-IN DISHWASHER G-E CONVERTIBLE DISHWASHER G-E PORTABLE 3-Way Wash DISHWASHER

NORMAN'S

G-E 2-SPEED WASHER famous Mini-Wash. Large ca-

G-E 3 Water Temp., 2-Cycle AUTO. WASHER G-E 5-Cycle PROGRAMMED WASHER DELUXE G-E Multi-Temp., Large Capacity DRYER

OPEN 9 to 9 DAILY, SAT. 9 to 6

EASY TERMS TO 3 YEARS TO PAY

#### Obituary

Mrs. Augusta D. White

Mrs. Augusta D. White, 95, formerly of 59 Walnut St., widow of Frank White, died this morning at a Manchester con
Mrs. Augusta D. White, 95, Funeral nieces and nephews.

Funeral services will be held Thursday at 2:30 p.m. at the Holmes Funeral Home, 400 Main St. The Rev. Felix M. Davis of alescent home.

Second C