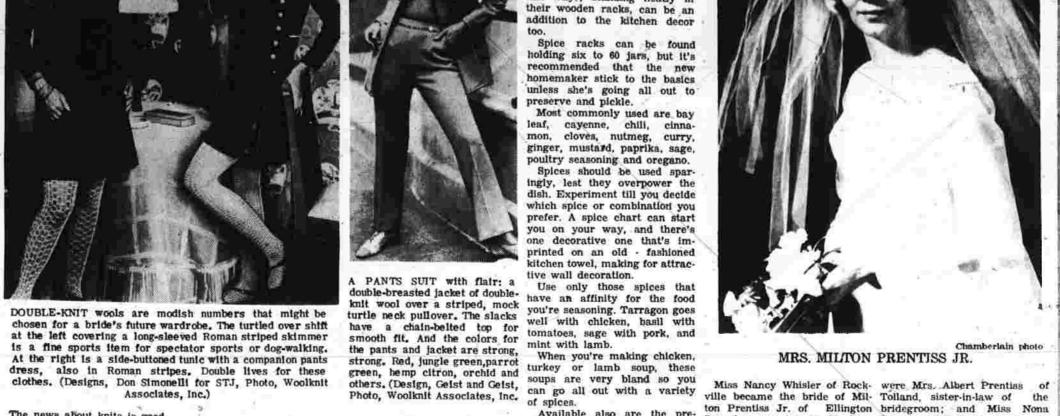

#### **Knits Lead Charmed Life**

The news about knits is good, good news. Knitted costumes, ranging from sportswear to very dressy outfits, now are a strong part of the fashion picture. They are pace -setters from the trim pants suits with a touch of bell bottom trousers

to the whisper - soft op art cashmeres for special dining out evenings. Knits simulate other fabrics, and no longer look like knits. They can be very light - weight too and are a far cry from the original knits whih were

bulky to wear. Along wih the double - knit wools, from which a bride-tobe can select a fashion-minded trousseau, there are cotton and silk knits to consider, particu-larly if there's to be a tropical honeymoon.

For a going - away outfit, the bride might choose a pastel three - piece silk knit, and take with her several blouses, perhaps including a yellow or pink

outfits that look like seersucker wool: knitted cashmere, to be sweater look. The buttoned belt or linen. These are very trimprecise. Styled by Di Roggero, also serves to give a two-piece reputation of being good, faithwhen worn with short white it comes in these colors: yellow, look to a one-piece dress. (De- ful wives. But they are the gloves and perhaps a roller orange, chocking, turquoise and sign, Geist and Geist. Photo. world's most expensive brides. lime on white. Knit separates are a happy mix with the basic costumes.

double-breasted jacket of double-breasted jacket of double-breasted jacket of double-breasted mock that have an affinity for the food

and shrimps.

cream that way either. riage compulsory has gained Now divorces can be granted in whatever height you desire hat no employer should be allowed to give a job to a man unable to produce a marriage

Woolknit Associates, Inc.) left - over meat, and brightened livens the cole slaw.

Blast off in Broadsides!

Here's the bold beefed-up

look for the man with a bit

Moccasin with hand-sewn

front, in richly grained