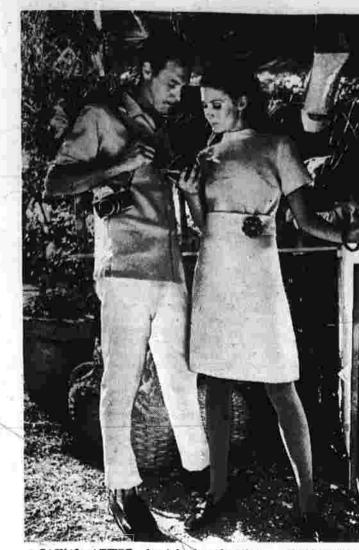

## Choose Lavish Loungewear

CASUAL ATTIRE, for island explorations, suit this young couple. Her dress has the new, gently fitted waist defined by a wide belt and accented with a pin. His Irish linen outfit wear, over slacks of the same material.

READY to dine out at a Jamaican inn is this honeymoon pair, she wearing a dashing Irish linen black and white printed dress with let beads outlining the neckline; he in a

double-breasted suit with Edwardian lines, buttoned in brass.