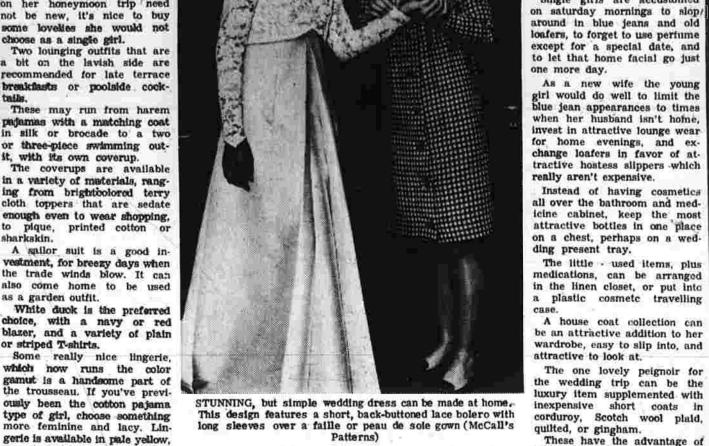

every day, now has the grocery to wear en route to save muss. Pottery breakfast set in gay No date has been announced colors, mixed or matched.

marinated for several hours in BRIDAL GOWNS for all seasons. Regardless of the time of the year, these gowns of cotton, oil and vinegar, precludes the dotted Swiss and silk organdy are perfectly appropriate. Left to right: Ivory lace appliques on white silk organdy (removable train); the doublet silhouette of silk organdy with blue lace; and for the tiny bride, size one to ten, a white silk organdy with a court train.

#### June or January, Gowns Know No Season

Instead of giving her attendants formal wedding it can be lawn. an elaborate lunch, the bride Priscilla also keeps an eye

may prefer to have an at-home out for ideas from abroad. She has used Spanish sleeves. The groom, whose financial responsibilities include the bride's rings, flowers for the bride and the two mothers, and the clergyman's fee, may elect not to give a bachelor dinner. When a girl is being married away from her home city, she may elect to do the socializing