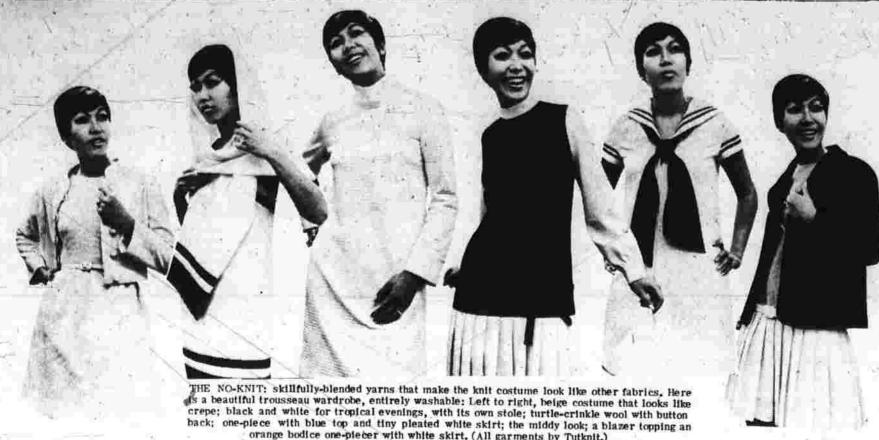

#### **Knits Lead Charmed Life**

The news about knits is good, good news. Knitted costumes, ranging from sportswear to very dressy outfits, now are a strong part of the fashion picture. They are pace -setters from the trim pants suits with a touch of bell bottom trousers

to the whisper - soft op art cashmeres for special dining out evenings. Knits simulate other fabrics, and no longer look like knits. They can be very light - weight too and are a far cry from the original knits whih were

bulky to wear. Along wih the double - knit wools, from which a bride-tobe can select a fashion-minded trousseau, there are cotton and silk knits to consider, particu-larly if there's to be a tropical honeymoon.

For a going - away outfit, the bride might choose a pastel three - piece silk knit, and take with her several blouses, perhaps including a yellow or pink

outfits that look like seersucker wool: knitted cashmere, to be sweater look. The buttoned belt or linen. These are very trimprecise. Styled by Di Roggero, also serves to give a two-piece reputation of being good, faithwhen worn with short white it comes in these colors: yellow, look to a one-piece dress. (De- ful wives. But they are the gloves and perhaps a roller orange, chocking, turquoise and sign, Geist and Geist. Photo. world's most expensive brides. lime on white. Knit separates are a happy mix with the basic costumes.