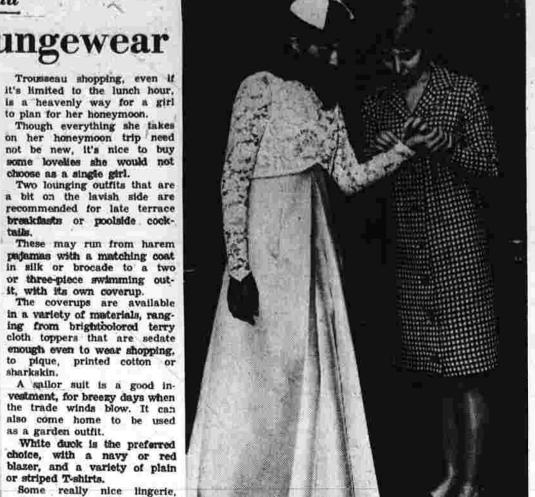

## Choose Lavish Loungewear

CASUAL ATTIRE, for island explorations, suit this young couple. Her dress has the new, gently fitted waist defined by a wide belt and accented with a pin. His Irish linen outfit wear, over slacks of the same material.

READY to dine out at a Jamaican inn is this honeymoon pair, she wearing a dashing Irish linen black and white printed dress with let beads outlining the neckline; he in a

double-breasted suit with Edwardian lines, buttoned in brass.

op art designs, and soft pink, as well as the more traditional Make Your Own Bridal Gown If you plan on a lot of dinner- When a bride -to - be decides favor silk linen, silk broadcloth,

be purchased all year around, can't find the same of the price she's willing to material.

with its own coverup.

as a garden outfit.

dancing or night clubbing, you'll need evening wear. Chiffons are perfect, and can now her reason is usually that she be purchased all year around, can't find the kind of dress satin, faille, or a silky ribbed sating sating

if you ask for them in the winter in the resort department.

The sews her own, she can be a silk stole, or elegant evening decorations.

For footwear, black patent held are all - purpose shoes, could be a matching head bow and can be worn while traveling as well as for dress. Evening as well as for dress. Evening overything. And while you may be tempted to buy a lot of lace used, and the length of the train are fac-