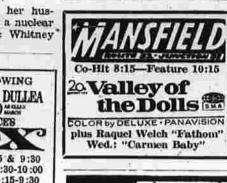

East Hartford Drive-In—Heat of The Night, 8:00. Russians Are tor at Mansfield Training School. She will tell of her East Windsor Drive-In—Secret War of Harry Frigg, 8:00. Rough Night In Jericho, 10:00 also tell of the training she and Manchester Drive-In—Planet of the Apes, 8:15. Two For The Mansfield Drive-In—Fathom, 8:15. Valley of the Dolls, 10:15 Margaret Mary Church has announced that First Communication will be held, rain or shine, ciety will be held, rain or shine, on May 25, from 10 a.m. to 5 p.m. The Chairmen of the event are Mrs. Fenton Futtner, Mrs. Romand Mrs. Vermon The give and crewel in care of.