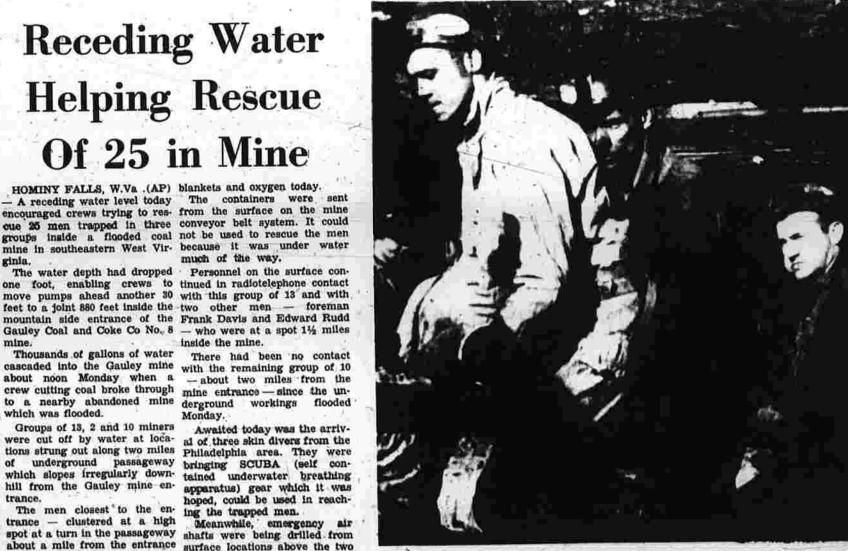

#### Receding Water Helping Rescue Of 25 in Mine - A receding water level today The containers were sent

encouraged crews trying to res- from the surface on the mine cue 25 men trapped in three conveyor belt system. It could groups inside a flooded coal not be used to rescue the men nine in southeastern West Vir- because it was under water

The water depth had dropped Personnel on the surface conone foot, enabling crews to tinued in radiotelephone contact move pumps shead another 30 with this group of 13 and with Gauley Coal and Coke Co No. 8 — who were at a spot 11/2 miles Thousands of gallons of water There had been no contact cascaded into the Gauley mine with the remaining group of 10

crew cutting coal broke through mine entrance—since the un-to a nearby abandoned mine derground workings flooded were cut off by water at loca- al of three skin divers from the tions strung out along two miles Philadelphia area. They were

Groups of 13, 2 and 10 miners Awaited today was the arrivof underground passageway which slopes irregularly down-hill from the Gauley mine entrance.

The men closest to the entrance — clustered at a high spot at a turn in the passageway about a mile from the entrance — received plastic containers of